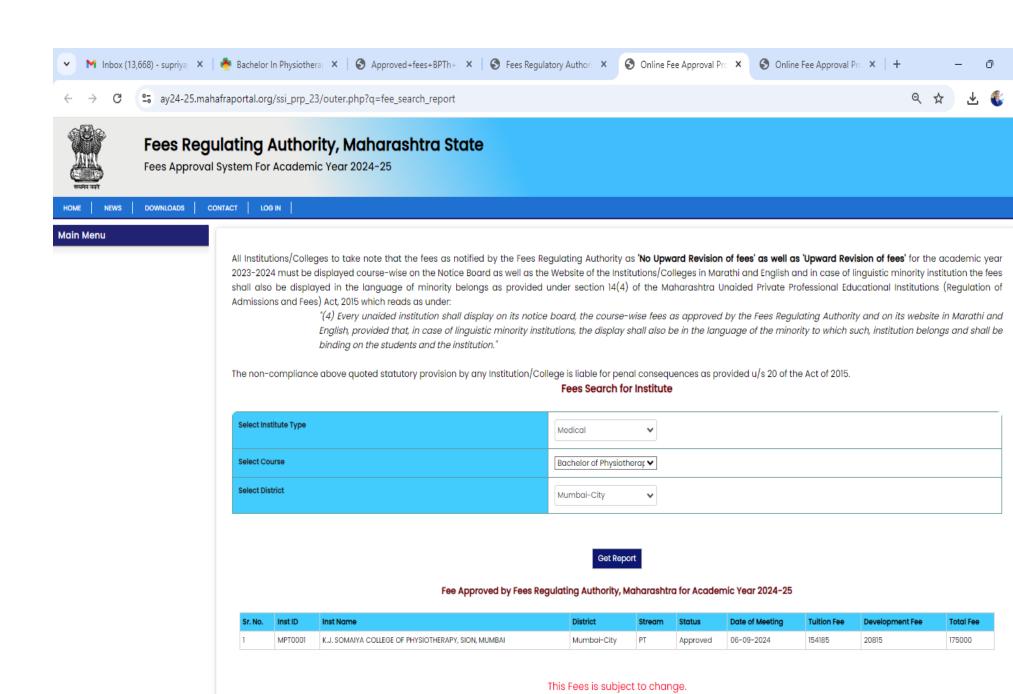

# BPTh Program Fees for Academic Year 2024-25 (Approved by FRA)

| CATEGORY                             | TUITION FEES | DEVELOPMENT<br>FEES | CAUTION MONEY<br>(Refundable) | TOTAL DD AMT.  (Pay in two separate DD's) |
|--------------------------------------|--------------|---------------------|-------------------------------|-------------------------------------------|
| OPEN (AII)                           | 1,54,185     | 20,815              |                               | 1,75,000                                  |
|                                      |              |                     | 10,000                        | 10,000                                    |
| SC/ST (All)                          |              |                     |                               |                                           |
|                                      |              |                     | 10,000                        | 10,000                                    |
| OBC/SBC (Male)                       | 77,092.50    | 20,815              |                               | 97,907.50                                 |
|                                      |              |                     | 10,000                        | 10,000                                    |
| OBC/SBC<br>/EWS/EBC/SEBC<br>(Female) |              | 20,815              |                               | 20,815                                    |
|                                      |              |                     | 10,000                        | 10,000                                    |
| EWS/EBC/SEBC<br>(Male)               | 77,092.50    | 10,407.50           | ******                        | 87,500                                    |
|                                      |              |                     | 10,000                        | 10,000                                    |
| VJ/NT (All)                          |              | 20,815              |                               | 20,815                                    |
|                                      |              |                     | 10,000                        | 10,000                                    |
| Institutional<br>Quota               | 5,25,000     |                     | ******                        | 5,25,000                                  |
|                                      |              |                     | 10,000                        | 10,000                                    |
| NRI                                  | 8,75,000     |                     |                               | 8,75,000                                  |
|                                      |              |                     | 10,000                        | 10,000                                    |