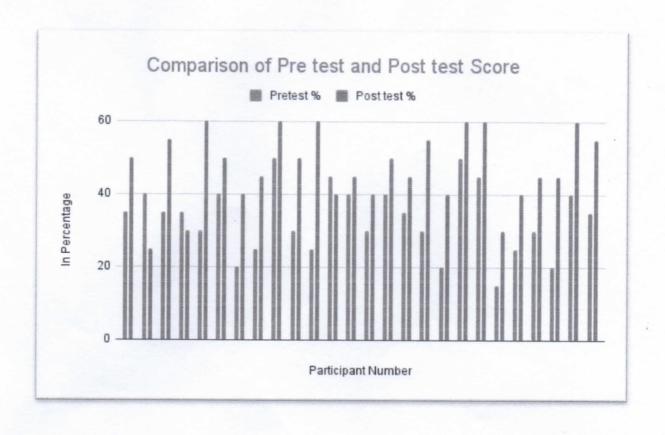

2022

#### **FACULTY ATTENDANCE SHEET**

| SN | PARTICIPANT'S NAME                    | DATE:21/ |         | 1       | 2/06/2022<br>IGN | DATE:23/ |         |
|----|---------------------------------------|----------|---------|---------|------------------|----------|---------|
| _  |                                       | MORNING  | EVENING | MORNING | EVENING          | MORNING  | EVENING |
| 1  | Dr.Dipali Suvarna(PT)                 | I WE     | MILE    | Was to  | 101              | MUNIC    | 120     |
| 2  | Dr. Prajakta Charudatta<br>Tilaye(PT) | Luge     | Gross   | King .  | Biogr            | lese     | hope    |

PRINCIPAL
K. J. SOMAIYA COLLEGE OF PHYSIOTHERAPY
§omalya Ayurvihar Complex, Eastern Express Highway,
Sion (East), Mumbai - 400 022.

# Pre-test / Post -test Analysis



#### Results of the pre and post test are as under:

- The pre and post test contained 20 MCQ questions that covered the total curriculum of the workshop.
- Average percent score of the pre-test was 33.3 percent
- Average percent score of the post-test was <u>47.5 percent</u> resulting into <u>14.2 percent positive</u> change in the scores.
- The graph below shows the change in the individual scores of the participants:

## <u>Participant Feedback Analysis</u> (session-wise and program evaluation questionnaire)

Day 1

| Name of the<br>Session                     | Name of the Resource<br>Person             | Excellent (4) | Good<br>(3) | Fair (2) | Poor (1) |
|--------------------------------------------|--------------------------------------------|---------------|-------------|--------