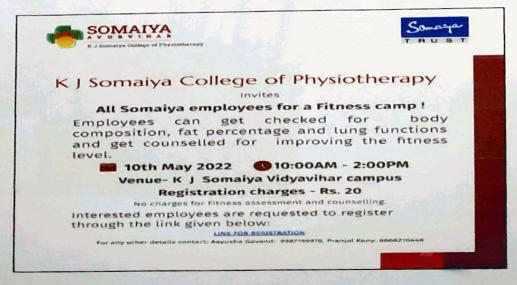

# CARDIOPULMONARY PHYSIOTHERAPY CAMP

Name of the event: Health camp (Cardiopulmonary Physiotherapy)

Date: 10.05.2022

Venue: K J Somaiya Vidyavihar campus, Maitreye Building ladies Hostel

Name of the Organiser: cardio respi Department

Objective of the Program: To assess Body Fat Percentage, BMI, Pulmonary Function test and Cardiovascular Fitness of Staff in K J Somaiya Vidyavihar campus Attendees (Participants): Staff of K J Somaiya Vidyavihar campus Activity Description: Each Participant was assessed individually.

Body Fat % and BMI was assessed

- 2. Pulmonary function test was performed
- 3. All vitals were checked at Rest
- 4. Cardiovascular Fitness i.e Step test was done on each participant.

Conclusion/Outcome - in total 21 staff were assessed by Master students of Cardiovascular and Respiratory department and 1 Intern. Under Supervision of Dr Yogini Shinde, Assistant Professor in Cardio respiratory Department.