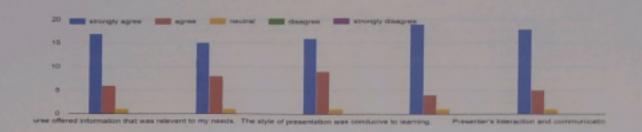

Conclusions: This program was well received by the delegates. As a follow up action plan to contribute further, it was recommended to inculcate this technique into their clinical practice.