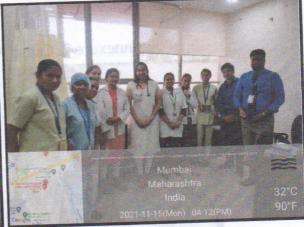

# CARDIOPULMONARY PHYSIOTHERAPY CAMP

Name of the event: Health camp (Cardiopulmonary Physiotherapy)

Date: 10.05.2022

Venue: K J Somaiya Vidyavihar campus, Maitreye Building ladies Hostel

Name of the Organiser: cardio respi Department

Objective of the Program: To assess Body Fat Percentage, BMI, Pulmonary Function test and Cardiovascular Fitness of Staff in K J Somaiya Vidyavihar campus Attendees (Participants): Staff of K J Somaiya Vidyavihar campus Activity Description: Each Participant was assessed individually.

Body Fat % and BMI was assessed

- 2. Pulmonary function test was performed
- 3. All vitals were checked at Rest
- 4. Cardiovascular Fitness i.e Step test was done on each participant.

Conclusion/Outcome - in total 21 staff were assessed by Master students of Cardiovascular and Respiratory department and 1 Intern. Under Supervision of Dr Yogini Shinde, Assistant Professor in Cardio respiratory Department.