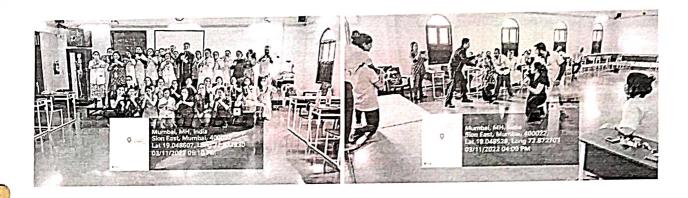

Total hours of Training: 15 hours

Organizers: Workshop Committee

Training Activities: The 2-day workshop on Professional Practice, Ethics & Administration was conducted for the MPT (2021-23) batch as well as undergraduate final year students on 26<sup>th</sup> 27<sup>th</sup>& 28<sup>th</sup> April 2022. This was as per the MUHS syllabus. The lectures were conducted by the faculty of K J Somaiya College of Physiotherapy.

## Annexure:

Annexure 1: Program Schedule

Annexure 2: Delegates attendance list.

Annexure 3: Workshop activity photographs.

Dr.Shweta Manwadkar (PT)

PRINCIPAL
K. J. SOMAIYA COLLEGE OF PHYSIOTHERAPY
Somelya Ayurvihar Complex, Eastern Express Highway.
Sion (East), Mumbai - 400 022.