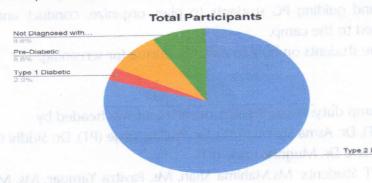

cations.
- 5. A total of 35 patients were screened. The consultation to the diabetis patients was given by the Physiotherapy faculty for Physiotherapy treatment and lifestyle modification.
- 6. Patients with diabetic neuropathy and PA shoulder were referred to Physiotherapy OPD

#### Outcome:

A total of 35 patients were screened. In which 28 patients were diagnosed with Type 2 Diabetes in which IO patients were diagnosed with Type 2 Diabetes and with complaints of tingling in lower limbs and among them 2 patients were with muscle wasting, 2 patients were with Type 2 Diabetes and Shoulder pain and 1 patient was of Type 1 diabetes, 3 patients were Pre-Diabetic and 3 patients were not diagnosed with diabetes but came with complaints of B/L knee pain, urinary incontinence and Low back pain.



PRINCIPAL

K. J. SOMAIYA COLLEGE OF PHYSIOTHERAPY Somaiya Ayurvihar Complex, Eastern Express Highway, Principation (East), Mumbai - 400 022.

K J Somaiya College Of Physiotherapy Annexure I: List of Attendees HOD

Dept. of Community PT

M

Ayurvihar Complex, Eastern express Highway Sion, Mumbai- 400022. Contact No. (022) 24091796

Email :somaiya\_physiotherapy@somaiya.edu

Annexure 2: Activity Photographs.

# Annexure 2: Camp Activity Photographs.



K.J. Somaiya Hospital & Research Center Somaiya Ayurvihar Complex, Eastern Express Hwy, Sion East, Sion, Mumbai, Maharashtra 400022, India

19.04761425°

Longitude 72.87472518°

Local 01:12:00 PM GMT 07:42:00 AM Altitude -71.66 meters Monday, 15-11-2021



Asian Cancer Institue At Somaiya Ayurvihar Medical Colg Campus, Somaiya, Sion, Mumbai,