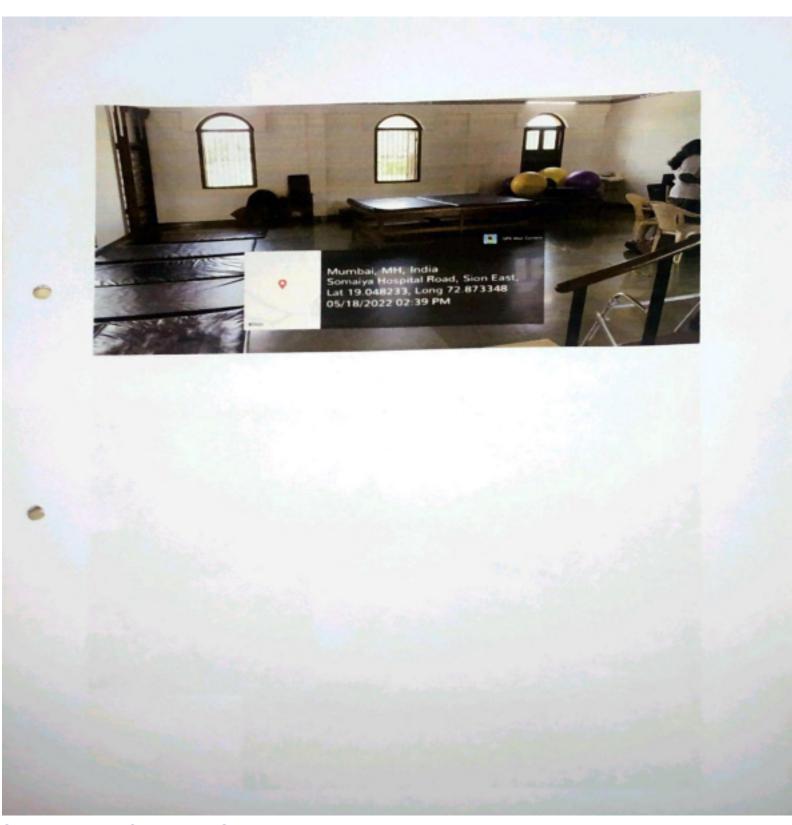

## Activity Description:

Swacch Bharat Abhiyaan was organised at KJ Somaiya college of Physiotherapy as an initiative to honour Mahatma Gandhi's vision of a clean India. Cleanliness begins at home. The title of our activity was 'A place for everything and everything in it's place.' The activity included cleaning and organising all the OPD areas, classrooms, faculty rooms, administrative offices, Special OPD/Niramay rooms, Central Research lab, Electrotherapy and Kinesiotherapy laboratories. It was a well coordinated effort by the faculty, non teaching staff, MPT students, Interns as also the housekeeping staff. Each faculty was allotted a designated area for cleaning and organising. The activity began at 2pm and concluded at 3pm. The activity was concluded by checking each and every area of KJSCOPT by Dr. Shweta Manwadkar -Principal and student's council teachers.

Program Activity Geo tagged Photos (Link of photos if any)