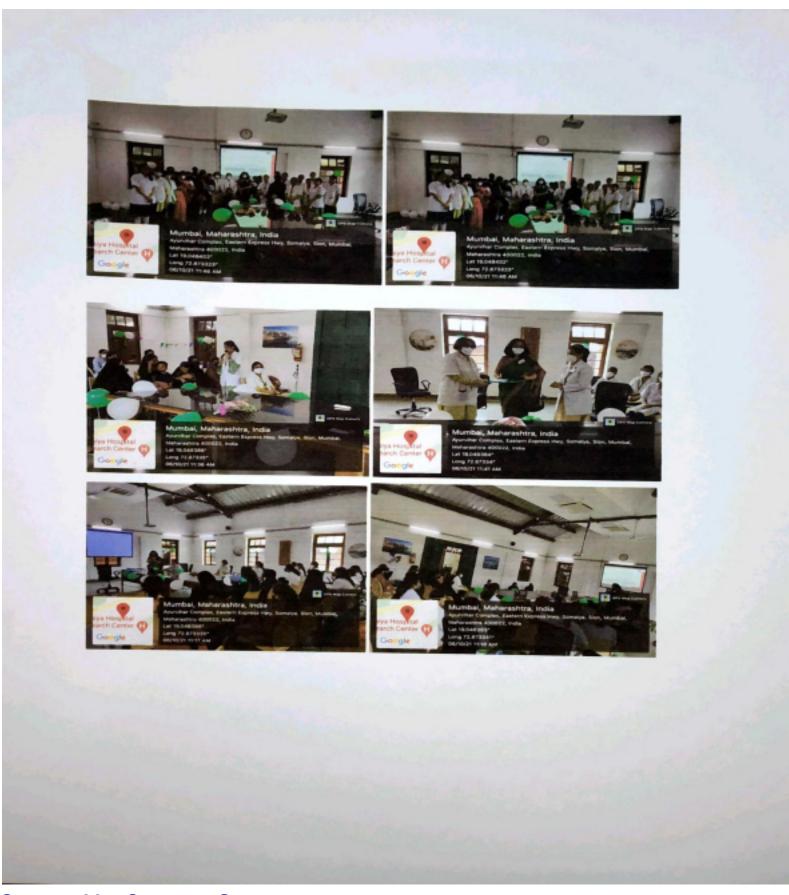

Program Activity Geo tagged Photos (Link of photos if any)

## Annexure:

Annexure 1: Program Schedule

Annexure 2: Delegates attendance list.

Annexure 3: Workshop activity photographs.

Dr.Shweta Manwadkar (PT)

PRINCIPAL
K. J. SOMAIYA COLLEGE OF PHYSIOTHERAPY
Somelya Ayurvihar Complex, Eastern Express Highway.
Sion (East), Mumbai - 400 022.