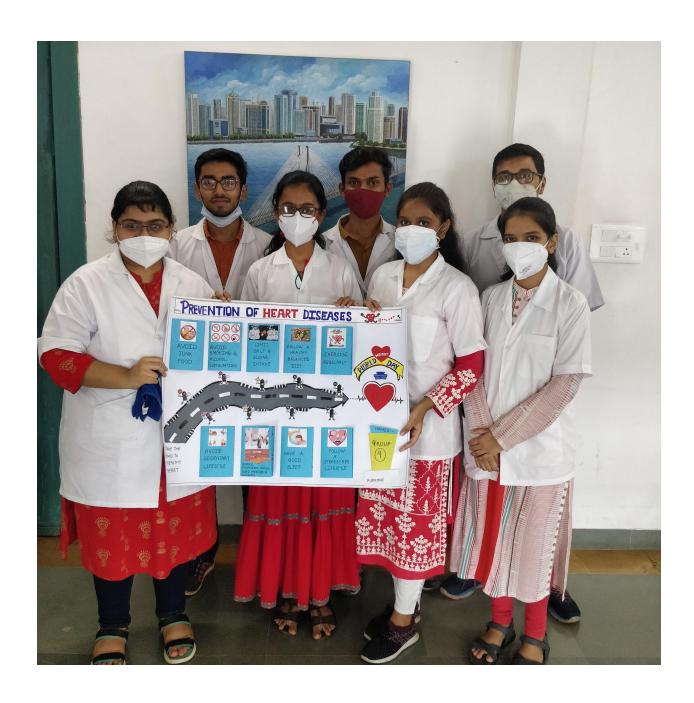

# CARDIOPULMONARY PHYSIOTHERAPY CAMP

Name of the event: Health camp (Cardiopulmonary Physiotherapy)

Date: 10.05.2022

Venue: K J Somaiya Vidyavihar campus, Maitreye Building ladies Hostel

Name of the Organiser: cardio respi Department

Objective of the Program: To assess Body Fat Percentage, BMI, Pulmonary Function test and Cardiovascular Fitness of Staff in K J Somaiya Vidyavihar campus Attendees (Participants): Staff of K J Somaiya Vidyavihar campus Activity Description: Each Participant was assessed individually.

Body Fat % and BMI was assessed

- 2. Pulmonary function test was performed
- 3. All vitals were checked at Rest
- 4. Cardiovascular Fitness i.e Step test was done on each participant.

Conclusion/Outcome - in total 21 staff were assessed by Master students of Cardiovascular and Respiratory department and 1 Intern. Under Supervision of Dr Yogini Shinde, Assistant Professor in Cardio respiratory Department.