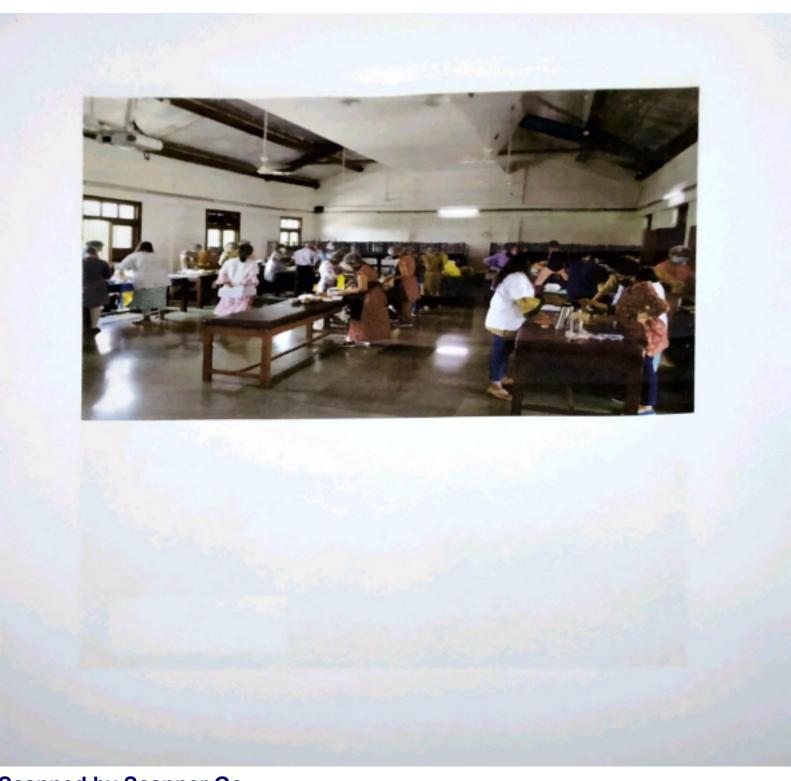

# CARDIOPULMONARY PHYSIOTHERAPY CAMP

Name of the event: Health camp (Cardiopulmonary Physiotherapy)

Date: 10.05.2022

Venue: K J Somaiya Vidyavihar campus, Maitreye Building ladies Hostel

Name of the Organiser: cardio respi Department

Objective of the Program: To assess Body Fat Percentage, BMI, Pulmonary Function test and Cardiovascular Fitness of Staff in K J Somaiya Vidyavihar campus Attendees (Participants): Staff of K J Somaiya Vidyavihar campus Activity Description: Each Participant was assessed individually.

Body Fat % and BMI was assessed

- 2. Pulmonary function test was performed
- 3. All vitals were checked at Rest
- 4. Cardiovascular Fitness i.e Step test was done on each participant.

Conclusion/Outcome - in total 21 staff were assessed by Master students of Cardiovascular and Respiratory department and 1 Intern. Under Supervision of Dr Yogini Shinde, Assistant Professor in Cardio respiratory Department.