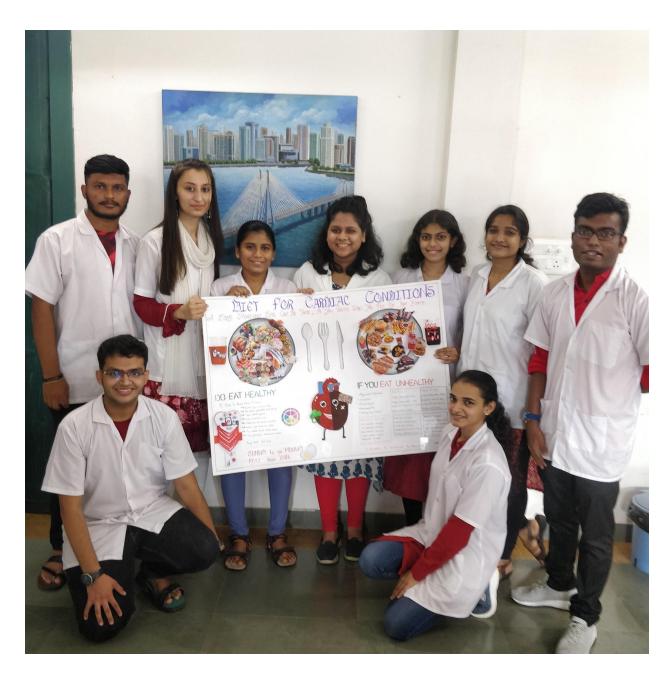

# CARDIOPULMONARY PHYSIOTHERAPY CAMP

Name of the event: Health camp (Cardiopulmonary Physiotherapy)

Date: 10.05.2022

Venue: K J Somaiya Vidyavihar campus, Maitreye Building ladies Hostel

Name of the Organiser: cardio respi Department

Objective of the Program: To assess Body Fat Percentage, BMI, Pulmonary Function test and Cardiovascular Fitness of Staff in K J Somaiya Vidyavihar campus Attendees (Participants): Staff of K J Somaiya Vidyavihar campus Activity Description: Each Participant was assessed individually.

Body Fat % and BMI was assessed

- 2. Pulmonary function test was performed
- 3. All vitals were checked at Rest
- 4. Cardiovascular Fitness i.e Step test was done on each participant.

Conclusion/Outcome - in total 21 staff were assessed by Master students of Cardiovascular and Respiratory department and 1 Intern. Under Supervision of Dr Yogini Shinde, Assistant Professor in Cardio respiratory Department.