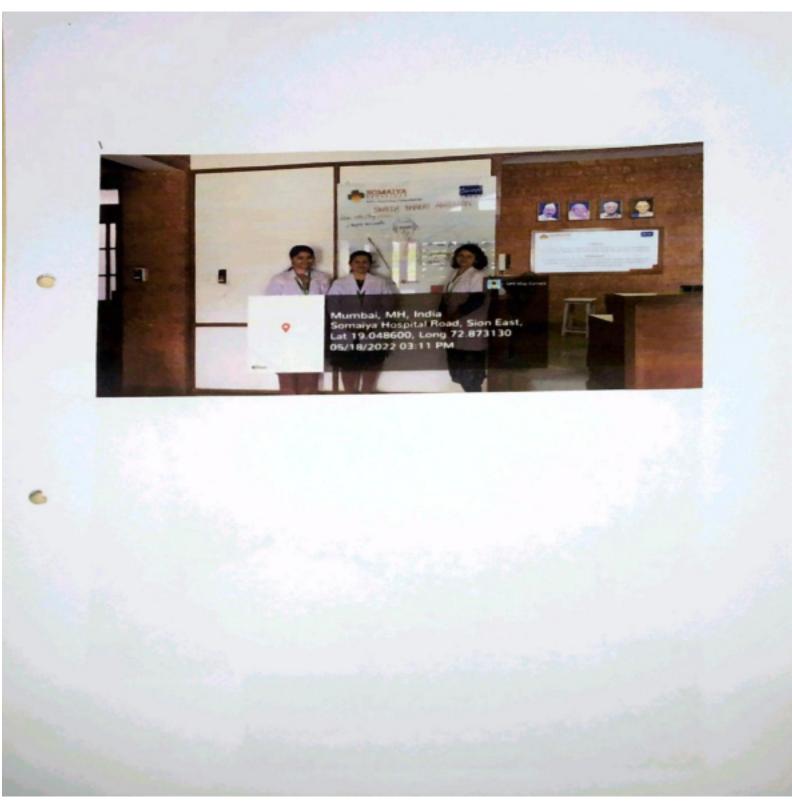

# **Activity Report**

Name of the event: Swacch Bharat Abhiyaan

Date: 18th May, 2022

Venue: KJ Somaiya College of Physiotherapy Name of the Organiser: Student's Council

Resource person: Dr. Priti Mehendale and Dr Pankhuri Vairagade

## Activity Description:

Swacch Bharat Abhiyaan was organised at KJ Somaiya college of Physiotherapy as an initiative to honour Mahatma Gandhi's vision of a clean India. Cleanliness begins at home. The title of our activity was 'A place for everything and everything in it's place.' The activity included cleaning and organising all the OPD areas, classrooms, faculty rooms, administrative offices, Special OPD/Niramay rooms, Central Research lab, Electrotherapy and Kinesiotherapy laboratories. It was a well coordinated effort by the faculty, non teaching staff, MPT students, Interns as also the housekeeping staff. Each faculty was allotted a designated area for cleaning and organising. The activity began at 2pm and concluded at 3pm. The activity was concluded by checking each and every area of KJSCOPT by Dr. Shweta Manwadkar -Principal and student's council teachers.

Conclusion/Outcome- In view of this activity, each and every area was cleaned thoroughly and organised neatly which gave a sense of wellbeing and discipline.

Annexure: Flyer (if any)

Principal K.J. Somalya College Of Physiotherapy Somaiya Ayurvihar Complex, Eastern Express Highway. 