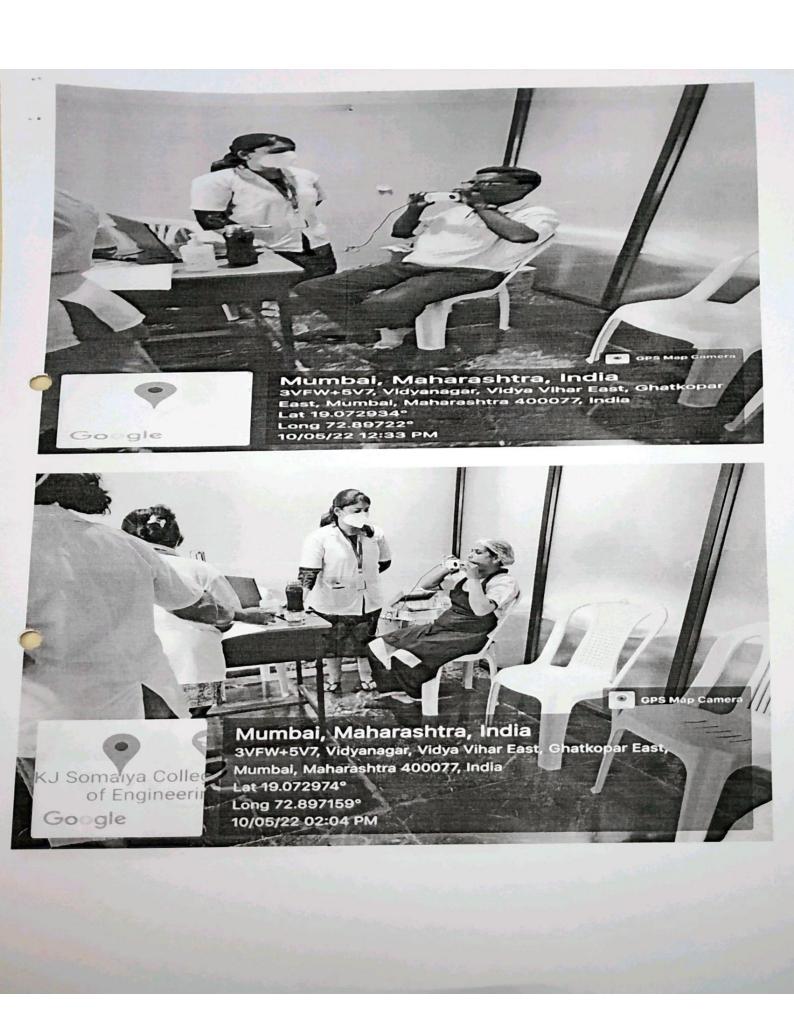

spiratory department and 1 Intern. Under Supervision of Dr Yogini Shinde, Assistant Professor in Cardio respiratory Department.

Annexure: Flyer (if any)



# Delegates Attendance list

- 1.Reshma Bandekar 37/F
- 2.Hema Kawde-51/F
- 3.Bajirao Kakad- 49/M
- 4.Sushant Gaikwad- 35/M
- 5.Neelam Singh- 36/F
- 6.Anil Purkar- 54/M
- 7.Kumudlata Dani-46/F
- 8. Vijay Tappal-57/M
- 9. Satish Kurkure- 41/M
- 10. Sandeep Nanekar-35/M
- 11. Tushar Prabhu-33/M
- 12. Avinash Gorde-42/M
- 13. Sudhir Udaman-37/M
- 14. Medha Gankule 31/F
- 15. Sheela Kanojia-31/F
- 16.Geetanjali Rane-45/F
- 17. Poonam Mane- 39/F
- 17. Footiani Marie- 39/F
- 8.Ashwini Deshmukh- 30/F
- 19. Savita Salunkhe-32/F
- 20. Sudeshana. S- 30/F
- 21. Sudhir Chaudhary- 51/M

Program Activity Geo tagged Photos (Link of photos if any)













# Professional Practice, Ethics and Administration Workshop Report 2022

Title of the Workshop: Professional Practice, Ethics and Administration

Venue: K J Somaiya College of Physiotherapy, Sion Date of the Workshop: 26.04.2022 to 28.04.2022

Target Audience: First year Postgraduate Physiotherapy students, Undergraduate Final year students

## Resource Person:

| 1  | Dr Annamma Varghese   | 11 | Dr Khyati Kothary     |
|----|-----------------------|----|-----------------------|
| 2  | Dr Siddhi Ghodge      | 12 | Dr Mugdha Joshi       |
| 3  | Dr Dhvani Shah        | 13 | Dr Geeta Bhatt        |
| 4  | Dr Yogini Shinde      | 14 | Dr Shraddha Deshpande |
| 5  | Dr Swati Nerkar       | 15 | Dr Shweta Manwadkar   |
| 6  | Dr Sneha Ganu         | 16 | Dr Mayur Revadkar     |
| 7