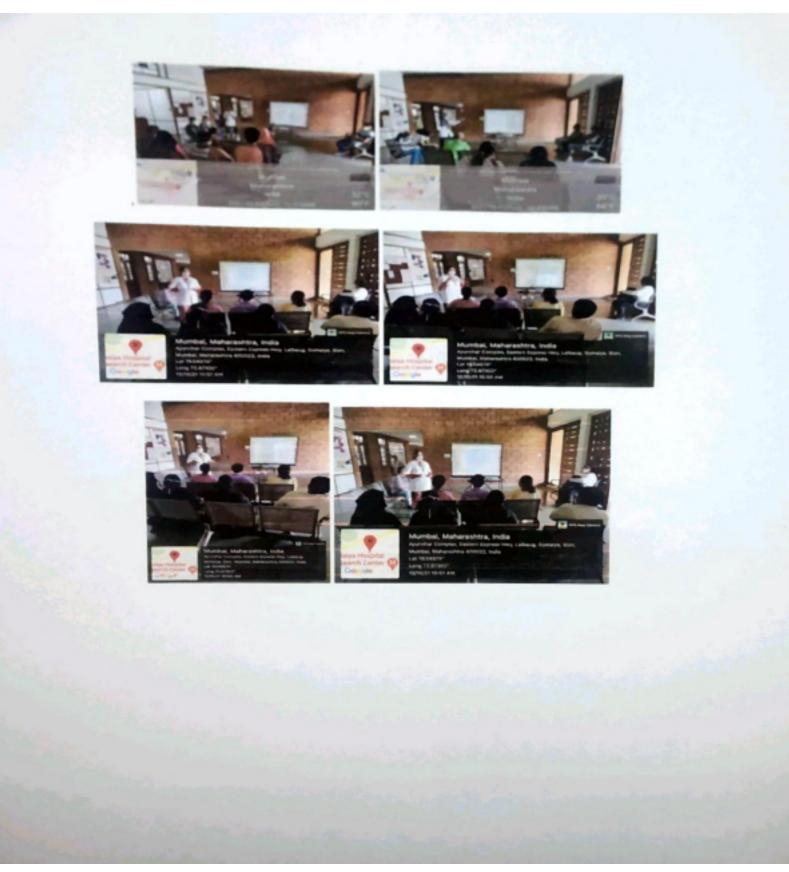

Program Activity Geo tagged Photos (Link of photos if any)

## Annexure:

Annexure 1: Program Schedule

Annexure 2: Delegates attendance list.

Annexure 3: Workshop activity photographs.

Dr.Shweta Manwadkar (PT)

PRINCIPAL
K. J. SOMAIYA COLLEGE OF PHYSIOTHERAPY
Somelya Ayurvihar Complex, Eastern Express Highway.
Sion (East), Mumbai - 400 022.