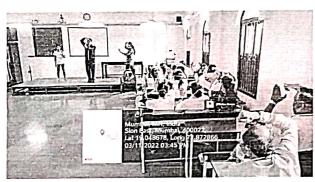

Total hours of Training: 15 hours

Organizers: Workshop Committee

Training Activities: The 2-day workshop on Professional Practice, Ethics & Administration was conducted for the MPT (2021-23) batch as well as undergraduate final year students on 26<sup>th</sup> 27<sup>th</sup>& 28<sup>th</sup> April 2022. This was as per the MUHS syllabus. The lectures were conducted by the faculty of K J Somaiya College of Physiotherapy.

## Annexure:

Annexure 1: Program Schedule

Annexure 2: Delegates attendance list.

Annexure 3: Workshop activity photographs.

Dr.Shweta Manwadkar (PT)

PRINCIPAL
K. J. SOMAIYA COLLEGE OF PHYSIOTHERAPY
Somelya Ayurvihar Complex, Eastern Express Highway.
Sion (East), Mumbai - 400 022.