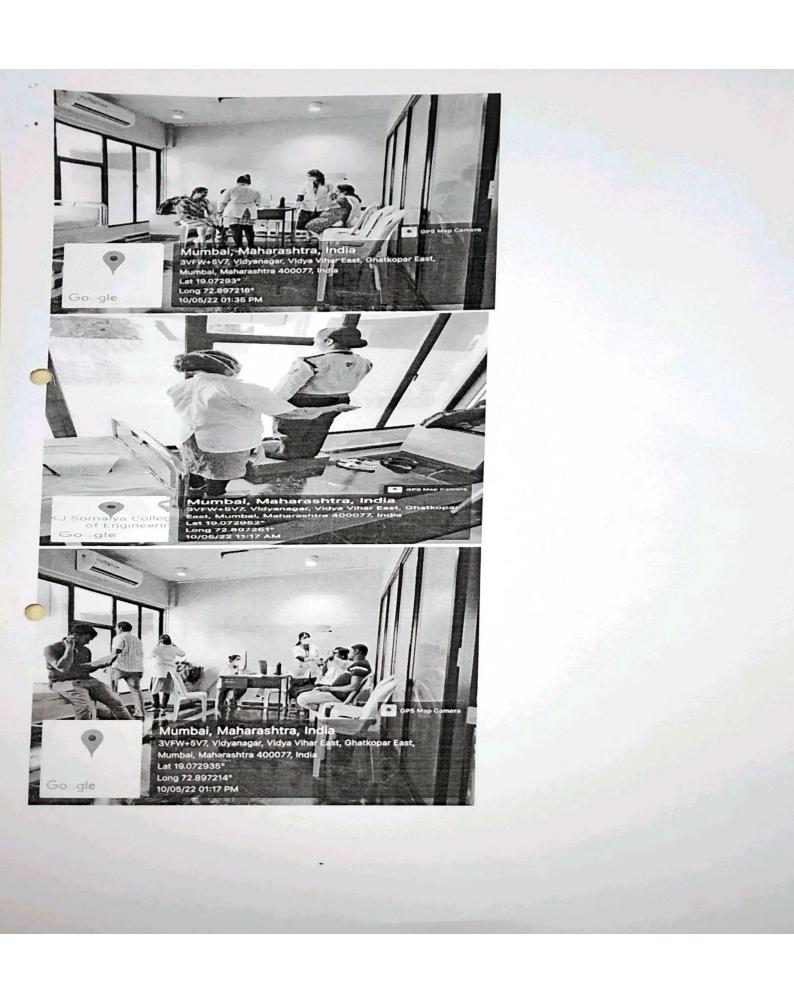

iratory department and 1 Intern. Under Supervision of Dr Yogini Shinde, Assistant Professor in Cardio respiratory Department.

Annexure: Flyer (if any)



# Delegates Attendance list

- 1.Reshma Bandekar 37/F
- 2.Hema Kawde-51/F
- 3.Bajirao Kakad- 49/M
- 4.Sushant Gaikwad- 35/M
- 5.Neelam Singh- 36/F
- 6.Anil Purkar- 54/M
- 7.Kumudlata Dani-46/F
- 8. Vijay Tappal-57/M
- 9. Satish Kurkure- 41/M
- 10. Sandeep Nanekar-35/M
- 11. Tushar Prabhu-33/M
- 12. Avinash Gorde-42/M
- 13. Sudhir Udaman-37/M
- 14. Medha Gankule 31/F
- 15. Sheela Kanojia-31/F
- 16.Geetanjali Rane-45/F
- 17. Poonam Mane- 39/F
- 17. Footiani Marie- 39/F
- 8.Ashwini Deshmukh- 30/F
- 19. Savita Salunkhe-32/F
- 20. Sudeshana. S- 30/F
- 21. Sudhir Chaudhary- 51/M

Program Activity Geo tagged Photos (Link of photos if any)













# Professional Practice, Ethics and Administration Workshop Report 2022

Title of the Workshop: Professional Practice, Ethics and Administration

Venue: K J Somaiya College of Physiotherapy, Sion Date of the Workshop: 26.04.2022 to 28.04.2022

Target Audience: First year Postgraduate Physiotherapy students, Undergraduate Final year students

## Resource Person:

| 1  | Dr Annamma Varghese   | 11 | Dr Khyati Kothary     |
|----|-----------------------|----|-----------------------|
| 2  | Dr Siddhi Ghodge      | 12 | Dr Mugdha Joshi       |
| 3  | Dr Dhvani Shah        | 13 | Dr Geeta Bhatt        |
| 4  | Dr Yogini Shinde      | 14 | Dr Shraddha Deshpande |
| 5  | Dr Swati Nerkar       | 15 | Dr Shweta Manwadkar   |
| 6  | Dr Sneha Ganu         | 16 | Dr Mayur Revadkar     |
| 7  |