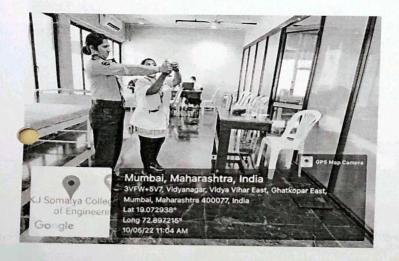

Respiratory department and 1 Intern. Under Supervision of Dr Yogini Shinde, Assistant Professor in Cardio respiratory Department.

Annexure: Flyer (if any)



# Delegates Attendance list

- 1.Reshma Bandekar 37/F
- 2.Hema Kawde-51/F
- 3.Bajirao Kakad- 49/M
- 4.Sushant Gaikwad- 35/M
- 5.Neelam Singh- 36/F
- 6.Anil Purkar- 54/M
- 7.Kumudlata Dani-46/F
- 8. Vijay Tappal-57/M
- 9. Satish Kurkure- 41/M
- 10. Sandeep Nanekar-35/M
- 11. Tushar Prabhu-33/M
- 12. Avinash Gorde-42/M
- 13. Sudhir Udaman-37/M
- 14. Medha Gankule 31/F
- 15. Sheela Kanojia-31/F
- 16.Geetanjali Rane-45/F
- 17. Poonam Mane- 39/F
- 17. Footiani Marie- 39/F
- 8.Ashwini Deshmukh- 30/F
- 19. Savita Salunkhe-32/F
- 20. Sudeshana. S- 30/F
- 21. Sudhir Chaudhary- 51/M

Program Activity Geo tagged Photos (Link of photos if any)













# Professional Practice, Ethics and Administration Workshop Report 2022

Title of the Workshop: Professional Practice, Ethics and Administration

Venue: K J Somaiya College of Physiotherapy, Sion Date of the Workshop: 26.04.2022 to 28.04.2022

Target Audience: First year Postgraduate Physiotherapy students, Undergraduate Final year students

## Resource Person:

| 1  | Dr Annamma Varghese   | 11 | Dr Khyati Kothary     |
|----|-----------------------|----|-----------------------|
| 2  | Dr Siddhi Ghodge      | 12 | Dr Mugdha Joshi       |
| 3  | Dr Dhvani Shah        | 13 | Dr Geeta Bhatt        |
| 4  | Dr Yogini Shinde      | 14 | Dr Shraddha Deshpande |
| 5  | Dr Swati Nerkar       | 15 | Dr Shweta Manwadkar   |
| 6  | Dr Sneha Ganu         | 16 | Dr Mayur Revadkar     |
| 7