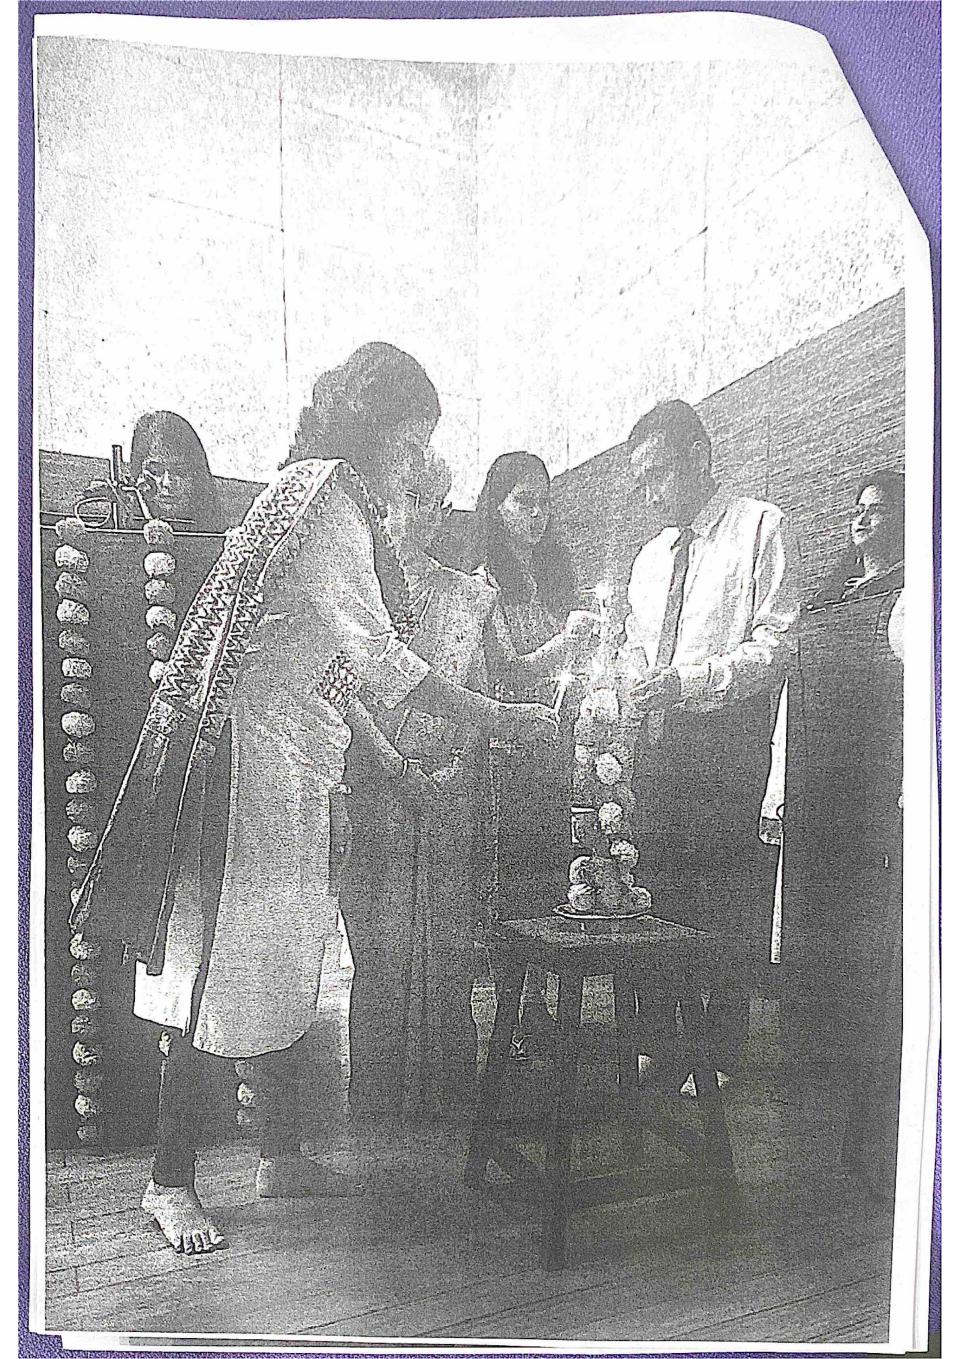

## Activity Description:

Swacch Bharat Abhiyaan was organised at KJ Somaiya college of Physiotherapy as an initiative to honour Mahatma Gandhi's vision of a clean India. Cleanliness begins at home. The title of our activity was 'A place for everything and everything in it's place.' The activity included cleaning and organising all the OPD areas, classrooms, faculty rooms, administrative offices, Special OPD/Niramay rooms, Central Research lab, Electrotherapy and Kinesiotherapy laboratories. It was a well coordinated effort by the faculty, non teaching staff, MPT students, Interns as also the housekeeping staff. Each faculty was allotted a designated area for cleaning and organising. The activity began at 2pm and concluded at 3pm. The activity was concluded by checking each and every area of KJSCOPT by Dr. Shweta Manwadkar -Principal and student's council teachers.

Conclusion/Outcome- In view of this activity, each and every area was cleaned thoroughly and organised neatly which gave a sense of wellbeing and discipline.

Annexure: Flyer (if any)

Principal K.J. Somalya College Of Physiotherapy Somaiya Ayurvihar Complex, Eastern Express Highway. 