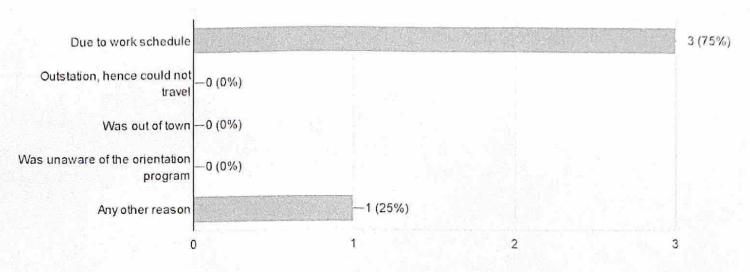

Conclusions: This program was well received by the delegates. As a follow up action plan to contribute further, it was recommended to inculcate this technique into their clinical practice.