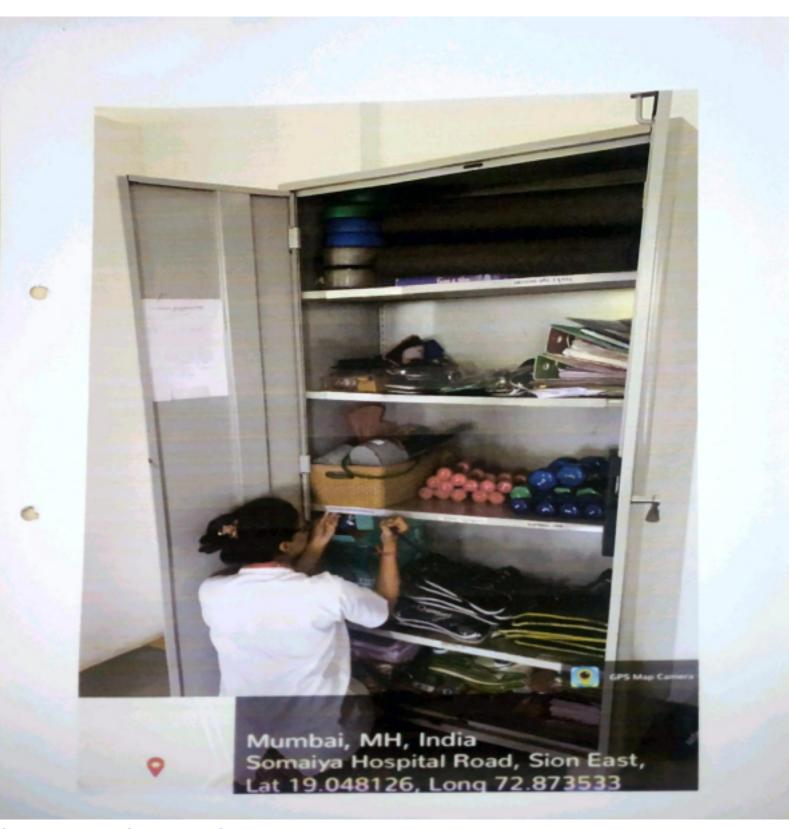

## Activity Description:

Swacch Bharat Abhiyaan was organised at KJ Somaiya college of Physiotherapy as an initiative to honour Mahatma Gandhi's vision of a clean India. Cleanliness begins at home. The title of our activity was 'A place for everything and everything in it's place.' The activity included cleaning and organising all the OPD areas, classrooms, faculty rooms, administrative offices, Special OPD/Niramay rooms, Central Research lab, Electrotherapy and Kinesiotherapy laboratories. It was a well coordinated effort by the faculty, non teaching staff, MPT students, Interns as also the housekeeping staff. Each faculty was allotted a designated area for cleaning and organising. The activity began at 2pm and concluded at 3pm. The activity was concluded by checking each and every area of KJSCOPT by Dr. Shweta Manwadkar -Principal and student's council teachers.

Conclusion/Outcome- In view of this activity, each and every area was cleaned thoroughly and organised neatly which gave a sense of wellbeing and discipline.

Annexure: Flyer (if any)

Principal K.J. Somalya College Of Physiotherapy Somaiya Ayurvihar Complex, Eastern Express Highway. 