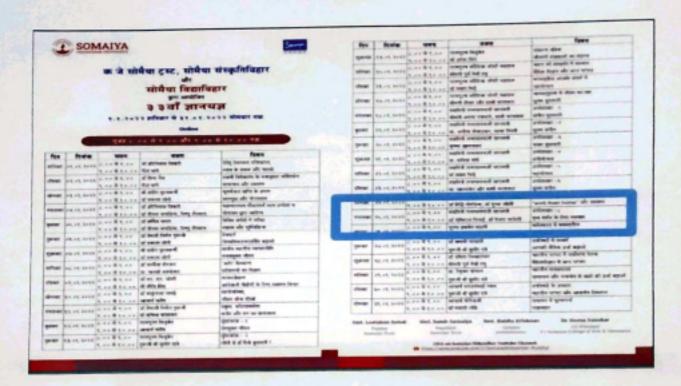

# Annexure 1: Program Schedule

|            |                | WORKSHOP-Professional Practice, Ethics and Administratio                                                                                                                                                                                                                                                                                                                                                                                                                                                                                                                                                                                                                                                                                                                                                                                                                                                                                                                                                                                                                                                                                                                                                                                                                                                                                                                                                                                                                                                                                                                                                                                                                                                                                                                                                                                                                                                                                                                                                                                                                                                                      |                                          |  |  |
|------------|----------------|-------------------------------------------------------------------------------------------------------------------------------------------------------------------------------------------------------------------------------------------------------------------------------------------------------------------------------------------------------------------------------------------------------------------------------------------------------------------------------------------------------------------------------------------------------------------------------------------------------------------------------------------------------------------------------------------------------------------------------------------------------------------------------------------------------------------------------------------------------------------------------------------------------------------------------------------------------------------------------------------------------------------------------------------------------------------------------------------------------------------------------------------------------------------------------------------------------------------------------------------------------------------------------------------------------------------------------------------------------------------------------------------------------------------------------------------------------------------------------------------------------------------------------------------------------------------------------------------------------------------------------------------------------------------------------------------------------------------------------------------------------------------------------------------------------------------------------------------------------------------------------------------------------------------------------------------------------------------------------------------------------------------------------------------------------------------------------------------------------------------------------|------------------------------------------|--|--|
| Date       | Time           | Topics                                                                                                                                                                                                                                                                                                                                                                                                                                                                                                                                                                                                                                                                                                                                                                                                                                                                                                                                                                                                                                                                                                                                                                                                                                                                                                                                                                                                                                                                                                                                                                                                                                                                                                                                                                                                                                                                                                                                                                                                                                                                                                                        | Faculty                                  |  |  |
|            | 9.00-10.00 am  | Transport of the presentation of the property | Or Annamma and Dr Siddle                 |  |  |
| 1          | 10.00-11.00 an | Laws governing physiotherapy practice                                                                                                                                                                                                                                                                                                                                                                                                                                                                                                                                                                                                                                                                                                                                                                                                                                                                                                                                                                                                                                                                                                                                                                                                                                                                                                                                                                                                                                                                                                                                                                                                                                                                                                                                                                                                                                                                                                                                                                                                                                                                                         | Dr Dhva, Dr Yogini and Dr Swati          |  |  |
|            | 11.00-11.15 an |                                                                                                                                                                                                                                                                                                                                                                                                                                                                                                                                                                                                                                                                                                                                                                                                                                                                                                                                                                                                                                                                                                                                                                                                                                                                                                                                                                                                                                                                                                                                                                                                                                                                                                                                                                                                                                                                                                                                                                                                                                                                                                                               | Break                                    |  |  |
|            | 11.15-12.15 pm | Ethical issues in practice of physiotherapy                                                                                                                                                                                                                                                                                                                                                                                                                                                                                                                                                                                                                                                                                                                                                                                                                                                                                                                                                                                                                                                                                                                                                                                                                                                                                                                                                                                                                                                                                                                                                                                                                                                                                                                                                                                                                                                                                                                                                                                                                                                                                   | Dr Sneha and Dr Sandesh                  |  |  |
| 27 04 2022 | 12 15-1 15 pm  | Ethics in Physiotherapy practice, code of conduct for sale disciplined practice-<br>legal aspect, Rights and responsibility of physiotherapist and client, PMD Act.<br>Rules and regulations governing physiotherapy practice. National & International<br>Administration, legislation, rules and regulations governing physiotherapy<br>practice- National & International                                                                                                                                                                                                                                                                                                                                                                                                                                                                                                                                                                                                                                                                                                                                                                                                                                                                                                                                                                                                                                                                                                                                                                                                                                                                                                                                                                                                                                                                                                                                                                                                                                                                                                                                                   | Or Othiani, Or Pankhun and Or Supriya    |  |  |
|            | 1.15-2.00 pm   | Lunch                                                                                                                                                                                                                                                                                                                                                                                                                                                                                                                                                                                                                                                                                                                                                                                                                                                                                                                                                                                                                                                                                                                                                                                                                                                                                                                                                                                                                                                                                                                                                                                                                                                                                                                                                                                                                                                                                                                                                                                                                                                                                                                         |                                          |  |  |
|            | 2.00-3.00 pm   | Administration-Physiotherapy Management in Hospital, community & Industry,<br>Principles of management, planning, organisation, budget, policy procedures and<br>quality assurance. Setting up a physiotherapy department.                                                                                                                                                                                                                                                                                                                                                                                                                                                                                                                                                                                                                                                                                                                                                                                                                                                                                                                                                                                                                                                                                                                                                                                                                                                                                                                                                                                                                                                                                                                                                                                                                                                                                                                                                                                                                                                                                                    | Dr Shalaka, Dr Khyati and Dr Mugdha Josl |  |  |
|            | 3.00-4.00 pm   | Roles of the physiotherapist as per WCPT/WHO                                                                                                                                                                                                                                                                                                                                                                                                                                                                                                                                                                                                                                                                                                                                                                                                                                                                                                                                                                                                                                                                                                                                                                                                                                                                                                                                                                                                                                                                                                                                                                                                                                                                                                                                                                                                                                                                                                                                                                                                                                                                                  | Dr Geeta and Dr Shraddha                 |  |  |
|            | 9.00-10.00 am  | Communication skills, leadership quality & teamwork,                                                                                                                                                                                                                                                                                                                                                                                                                                                                                                                                                                                                                                                                                                                                                                                                                                                                                                                                                                                                                                                                                                                                                                                                                                                                                                                                                                                                                                                                                                                                                                                                                                                                                                                                                                                                                                                                                                                                                                                                                                                                          | Dr Shweta and Dr Mayur                   |  |  |
|            | 10.00-11.00 am | Scope of Physiotherapy and Future challenges in physiotherapy.                                                                                                                                                                                                                                                                                                                                                                                                                                                                                                                                                                                                                                                                                                                                                                                                                                                                                                                                                                                                                                                                                                                                                                                                                                                                                                                                                                                                                                                                                                                                                                                                                                                                                                                                                                                                                                                                                                                                                                                                                                                                | Or Pothical and Or Dipali                |  |  |
|            | 11.00-11.15 am | Break                                                                                                                                                                                                                                                                                                                                                                                                                                                                                                                                                                                                                                                                                                                                                                                                                                                                                                                                                                                                                                                                                                                                                                                                                                                                                                                                                                                                                                                                                                                                                                                                                                                                                                                                                                                                                                                                                                                                                                                                                                                                                                                         |                                          |  |  |
|            | 11.15-12.15pm  | Physiotherapist as a leader and manager.                                                                                                                                                                                                                                                                                                                                                                                                                                                                                                                                                                                                                                                                                                                                                                                                                                                                                                                                                                                                                                                                                                                                                                                                                                                                                                                                                                                                                                                                                                                                                                                                                                                                                                                                                                                                                                                                                                                                                                                                                                                                                      | Dr Priti M and Dr Varsha                 |  |  |
| 28.04.2022 | 12.15-1.15 pm  | Professionalism                                                                                                                                                                                                                                                                                                                                                                                                                                                                                                                                                                                                                                                                                                                                                                                                                                                                                                                                                                                                                                                                                                                                                                                                                                                                                                                                                                                                                                                                                                                                                                                                                                                                                                                                                                                                                                                                                                                                                                                                                                                                                                               | Or Rupali and Or Prajakta                |  |  |
|            | 1.15-2.00 pm   | Lunch                                                                                                                                                                                                                                                                                                                                                                                                                                                                                                                                                                                                                                                                                                                                                                                                                                                                                                                                                                                                                                                                                                                                                                                                                                                                                                                                                                                                                                                                                                                                                                                                                                                                                                                                                                                                                                                                                                                                                                                                                                                                                                                         |                                          |  |  |
|            | 2.00-3.00 pm   | importance of documentation, types of documentation systems, Documentation of professional assessment including ICF                                                                                                                                                                                                                                                                                                                                                                                                                                                                                                                                                                                                                                                                                                                                                                                                                                                                                                                                                                                                                                                                                                                                                                                                                                                                                                                                                                                                                                                                                                                                                                                                                                                                                                                                                                                                                                                                                                                                                                                                           | Dr Mugdha O, Dr Isha and Dr Tejal        |  |  |
|            |                | Standards for practice for physiotherapist and the criteria as competency<br>statements                                                                                                                                                                                                                                                                                                                                                                                                                                                                                                                                                                                                                                                                                                                                                                                                                                                                                                                                                                                                                                                                                                                                                                                                                                                                                                                                                                                                                                                                                                                                                                                                                                                                                                                                                                                                                                                                                                                                                                                                                                       | Dr Priti A and Dr Prach                  |  |  |
| 6.04.2022  | 3.00-4.00pm /  | lign physiotherapy objectives with the goals of national health                                                                                                                                                                                                                                                                                                                                                                                                                                                                                                                                                                                                                                                                                                                                                                                                                                                                                                                                                                                                                                                                                                                                                                                                                                                                                                                                                                                                                                                                                                                                                                                                                                                                                                                                                                                                                                                                                                                                                                                                                                                               | Dr Riddhi, Dr Asma and Dr Manali         |  |  |