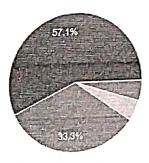

Body Fat % and BMI was assessed

- 2. Pulmonary function test was performed
- 3. All vitals were checked at Rest
- 4. Cardiovascular Fitness i.e Step test was done on each participant.

Conclusion/Outcome - in total 21 staff were assessed by Master students of Cardiovascular and Respiratory department and 1 Intern. Under Supervision of Dr Yogini Shinde, Assistant Professor in Cardio respiratory Department.