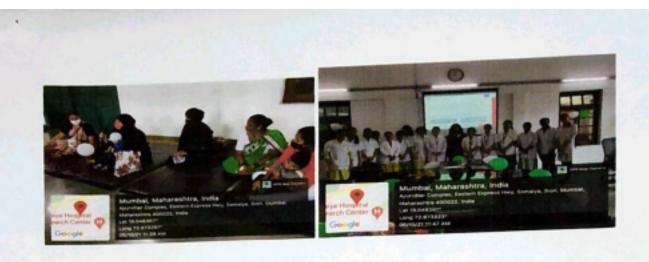

Program Activity Geo tagged Photos (Link of photos if any)

## Annexure:

Annexure 1: Program Schedule

Annexure 2: Delegates attendance list.

Annexure 3: Workshop activity photographs.

Dr.Shweta Manwadkar (PT)

PRINCIPAL
K. J. SOMAIYA COLLEGE OF PHYSIOTHERAPY
Somelya Ayurvihar Complex, Eastern Express Highway.
Sion (East), Mumbai - 400 022.