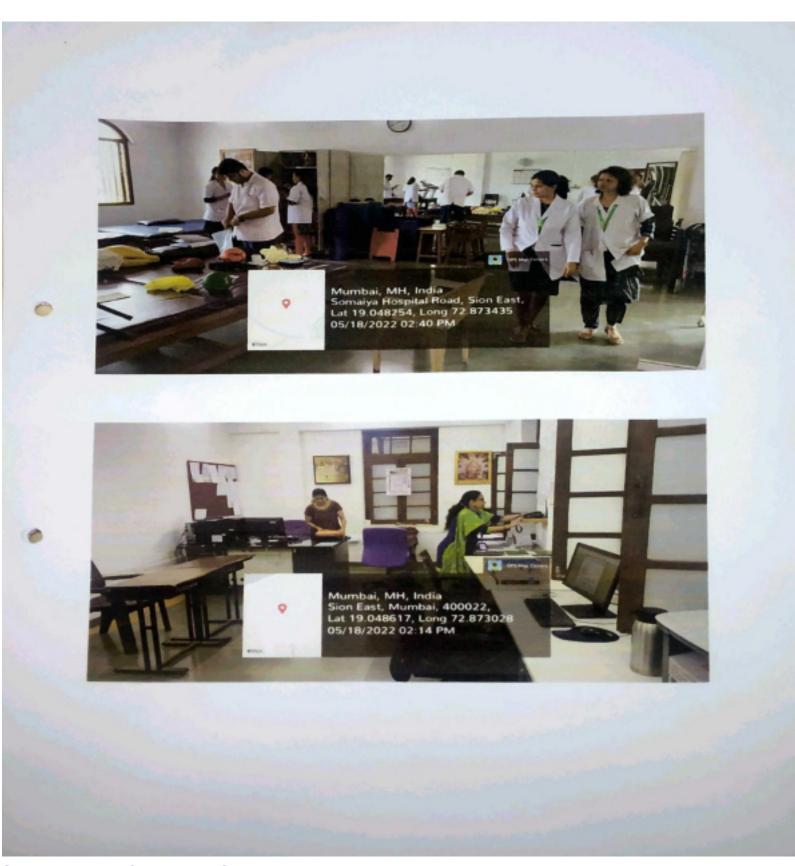

## Activity Description:

Swacch Bharat Abhiyaan was organised at KJ Somaiya college of Physiotherapy as an initiative to honour Mahatma Gandhi's vision of a clean India. Cleanliness begins at home. The title of our activity was 'A place for everything and everything in it's place.' The activity included cleaning and organising all the OPD areas, classrooms, faculty rooms, administrative offices, Special OPD/Niramay rooms, Central Research lab, Electrotherapy and Kinesiotherapy laboratories. It was a well coordinated effort by the faculty, non teaching staff, MPT students, Interns as also the housekeeping staff. Each faculty was allotted a designated area for cleaning and organising. The activity began at 2pm and concluded at 3pm. The activity was concluded by checking each and every area of KJSCOPT by Dr. Shweta Manwadkar -Principal and student's council teachers.

Program Activity Geo tagged Photos (Link of photos if any)