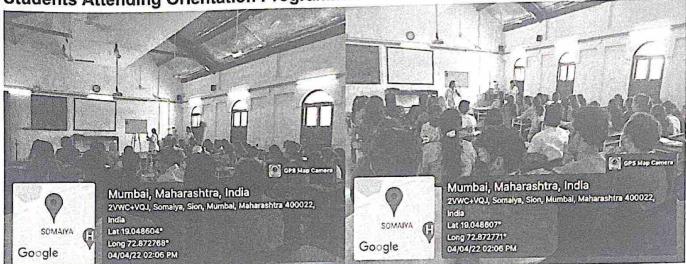

Annexure 1: Flier



#### Annexure 2: Program Activity Geo tagged Photos





# II BPTh ORIENTATION PROGRAMME (2021-2022)

The orientation programme for 2nd BPTh (2012) for the academic year 2021-2022 was conducted on 4th April 2022 in the 2nd BPTh classroom from 10-11 am. Students attended the orientation in-person, whereas parents attended on Zoom. During the session students were explained about various internal and external subjects, 2nd BPTh syllabus, mark distribution and IA calculation. Tentative terminal exam schedule was also informed. Students and parents having any doubt during the orientation were cleared.

#### II BPTh Coordinators:

- 1) Dr. Rupali Shevalkar
- 2) Dr. Dipali Suvarna
- 3) Dr. Swati Nerkar
- 4) Dr. Varsha Solanki

**Students Attending Orientation Programme:** 



X

Principal

K.J. Somaiya College Of Physiotherapy

Somaiya Ayurvihar Complex, Eastern Express Highway,

Sion (East), Mumbai - 400 022.

#### Student Attendance:

| 1  | ALAVE DIVYA DEEPAK         | P    |
|----|----------------------------|------|
| 2  | ANSARI SABA SHAKEEL AHMED  | 1    |
| 3. | ARTANI ANISHA ARJUN        | J.P. |
| 4  | BAHETI NANDINI NILESH      | 10   |
| 5  | BAMBULKAR VANSHEEKA DEEPAK | P    |
| 6  | BELWALKAR NEHA VILAS       | P    |
| 7  | BHAGIT ADITYA EKNATH       | P    |
| 8  | BHAGWAT TANAYA SUNIL       | P    |
| 9  | BHARODIA YANSHU RAMESH     | P    |
| 10 | BHATIA SAUMYA PARAG        | P    |
| 11 | BHINGRADIA HETVI RAJUBHAI  | P    |
| 12 | BIYANI PURVA PANKAI        | P    |
| 13 | BUSA DHRUVI CHIRAG         | P    |
| 14 | CHAVAN AARTI DILIP