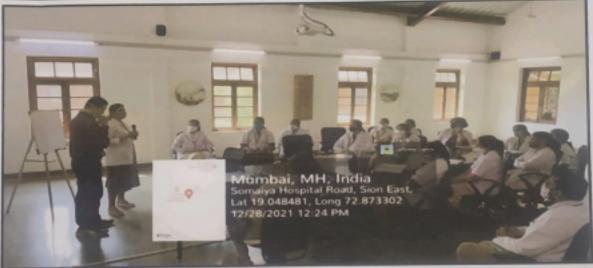

# Professional Practice, Ethics and Administration Workshop Report 2022

Title of the Workshop: Professional Practice, Ethics and Administration

Venue: K J Somaiya College of Physiotherapy, Sion Date of the Workshop: 26.04.2022 to 28.04.2022

Total hours of Training: 15 hours

Organizers: Workshop Committee

Training Activities: The 2-day workshop on Professional Practice, Ethics & Administration was conducted for the MPT (2021-23) batch as well as undergraduate final year students on 26<sup>th</sup> 27<sup>th</sup>& 28<sup>th</sup> April 2022. This was as per the MUHS syllabus. The lectures were conducted by the faculty of K J Somaiya College of Physiotherapy.