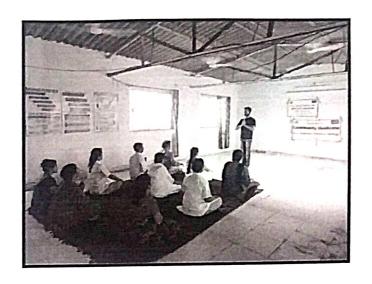

# Professional Practice, Ethics and Administration Workshop Report 2022

Title of the Workshop: Professional Practice, Ethics and Administration

Venue: K J Somaiya College of Physiotherapy, Sion Date of the Workshop: 26.04.2022 to 28.04.2022

Target Audience: First year Postgraduate Physiotherapy students, Undergraduate Final year students

Total hours of Training: 15 hours

Organizers: Workshop Committee

Training Activities: The 2-day workshop on Professional Practice, Ethics & Administration was conducted for the MPT (2021-23) batch as well as undergraduate final year students on 26<sup>th</sup> 27<sup>th</sup>& 28<sup>th</sup> April 2022. This was as per the MUHS syllabus. The lectures were conducted by the faculty of K J Somaiya College of Physiotherapy.