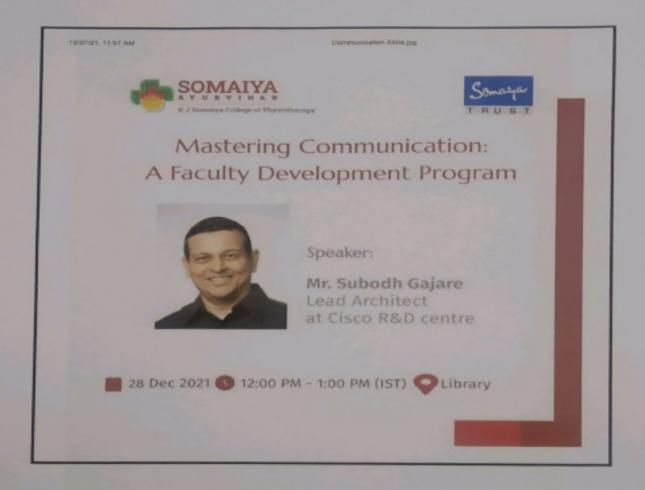

oughts. At the end of the session he clarified for the questions and answers addressed by the faculty.

Conclusion: This session was very thought provoking and well received among the faculties. It ended at 1.30 pm with vote of thanks by Prof.Pothiraj Pitchai.

#### Annexure:

Annexure 1: Fliers of the event

Annexure 2: Delegates attendance list Annexure 3: Program activity photographs

Annexure 4: Feedback

Principal

Dr. Shweta Manwadkar PRINCIPAL

K. J. S.) MAIYA COLLEGE OF PHYSIOTHERAPY, pmalya Ayurvihar Complex, Eastern Express Highway, Sion (East), Mumbai - 400 022. Workshop Committee
Dr.Pothiraj Pitchai
Dr.Siddhi Ghodge

Ayurvihar Complex, Eastern express Highway Sion, Mumbai- 400022. Contact No. (022) 24091796 Email:somalya\_physiotherapy@somalya.edu

#### Annexure 1-Event Flier



Ayurvihar Complex, Eastern express Highway Sion, Mumbai- 400022. Contact No. (022) 24091796 Email:somaiya\_physiotherapy@somaiya.edu

#### Annexure 2-Delegates attendance list

|   | Teaching Staff      |               |     | Teaching Stoff      | Signature |  |
|---|---------------------|---------------|-----|---------------------|-----------|--|
|   |                     | 34            | 16  |                     |           |  |
|   |                     | Harber        | 17  |                     | plus.     |  |
|   |                     | garte tre are | 111 | Or Ohrany Shah      | ghove-    |  |
| 4 | Di Kityan Kethaty   | "Hayes"       |     | Or Prejales Titlera |           |  |
|   | Or Pushess Produc   | 1 Some        |     |                     | 10000     |  |
|   |