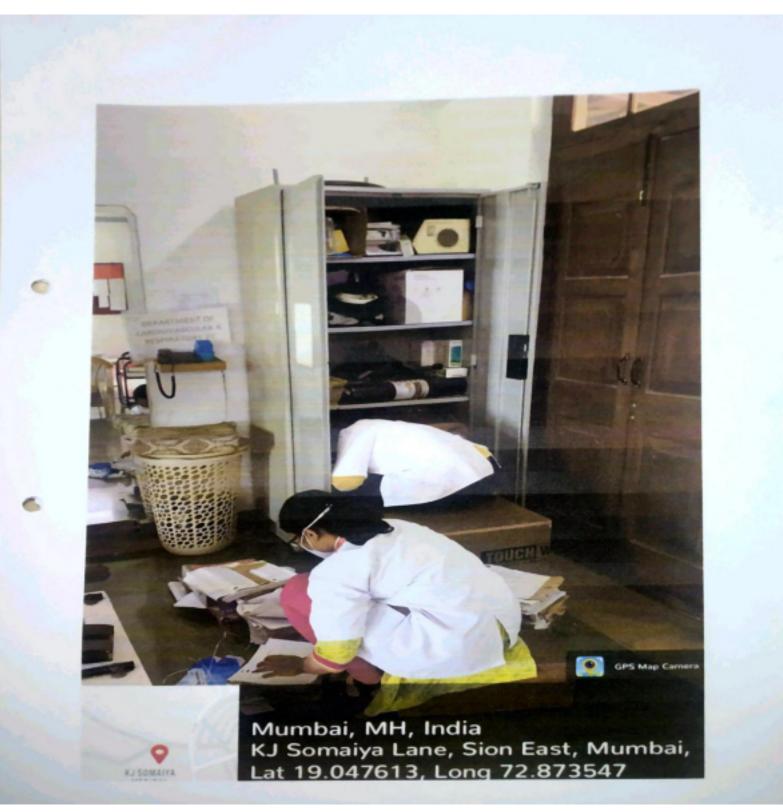

## Activity Description:

Swacch Bharat Abhiyaan was organised at KJ Somaiya college of Physiotherapy as an initiative to honour Mahatma Gandhi's vision of a clean India. Cleanliness begins at home. The title of our activity was 'A place for everything and everything in it's place.' The activity included cleaning and organising all the OPD areas, classrooms, faculty rooms, administrative offices, Special OPD/Niramay rooms, Central Research lab, Electrotherapy and Kinesiotherapy laboratories. It was a well coordinated effort by the faculty, non teaching staff, MPT students, Interns as also the housekeeping staff. Each faculty was allotted a designated area for cleaning and organising. The activity began at 2pm and concluded at 3pm. The activity was concluded by checking each and every area of KJSCOPT by Dr. Shweta Manwadkar -Principal and student's council teachers.

Program Activity Geo tagged Photos (Link of photos if any)